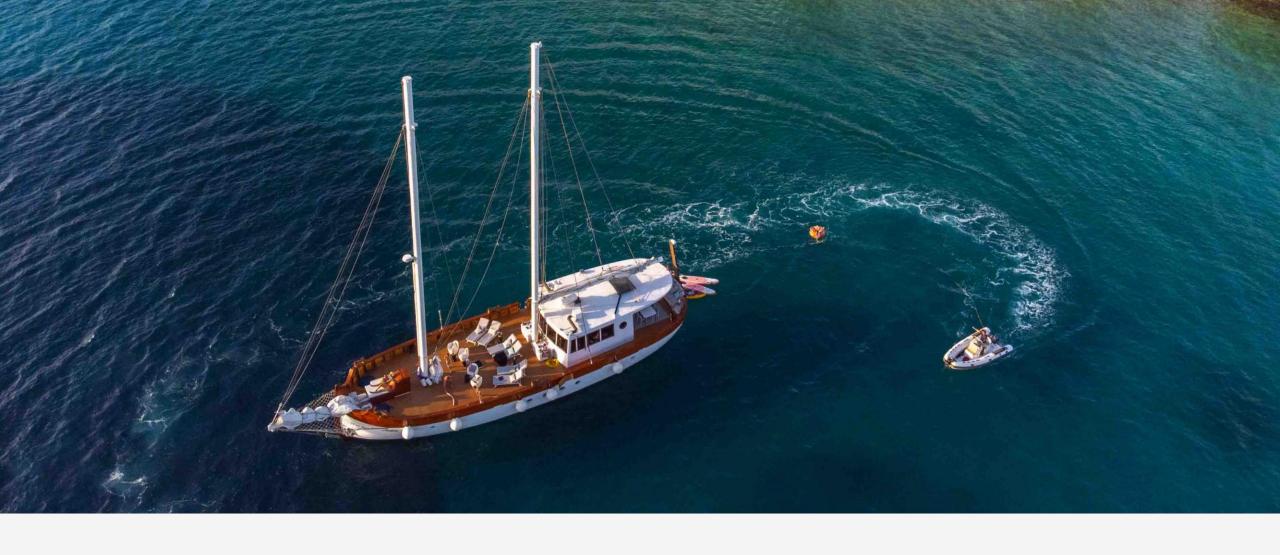

## WATER TOYS

- Tender Tiger 5,20m Yamaha 60 KS,
- Sea Scooter Yamaha 350 Li,
- Waterski for adults x 1,
- Wakeboard,
- SUP x 2,
- Kayak (2-seaters) x 2,
- Donut for adults x 1 and for kids x 2,
- Inflatable island CoolerZ<sup>™</sup> Tropical Breeze 389 x 274 cm.

Green Ray WATER TOYS

Green Ray LAYOUT