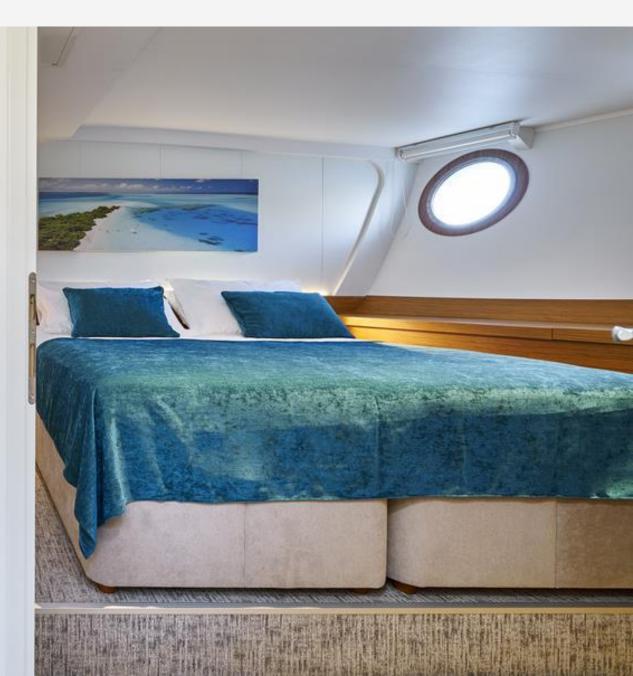

#### OVERVIEW

Green Ray embodies Croatia's maritime legacy, drawing inspiration from the historic trabakul vessel. Seamlessly blending elegance, comfort, and functionality, Green Ray promises an unmatched sailing experience along the Adriatic coast. Accommodating up to 12 guests in six cabins, including two doubles and four convertible en suites, Green Ray offers a tranquil retreat after each day's adventure. The inviting interior boasts a luminous main salon, perfect for relaxation and socializing. Enjoy outdoor dining and lounging on Green Ray's expansive decks, complete with panoramic views and ample seating. Equipped with various leisure amenities, Green Ray ensures every moment onboard is filled with excitement and possibility.

### KEY FEATURES

- Historical Inspiration: Green Ray draws inspiration from the iconic trabakul, a traditional wooden sailing vessel from the 15th century.
- Elegance and Comfort: Green Ray seamlessly blends elegance, comfort, and functionality.
- Spacious Accommodation: Green Ray offers accommodation for up to 12 guests across six cabins, including two doubles and four convertible en suites.
- Inviting Interior Design: Green Ray's inviting interior is where elegance meets comfort, with a luminous main salon and cabins located on the lower deck, providing a welcoming space to unwind and socialize.
- Expansive Outdoor Decks: Green Ray features expansive outdoor decks where guests can dine al fresco, recline in the lounge, and soak in panoramic views.

Green Ray SUNBATHING AREA

Green Ray SUNBATHING AREA

Green Ray SALON

Green Ray SALON

Green Ray DOUBLE CABIN

Green Ray DOUBLE CABIN