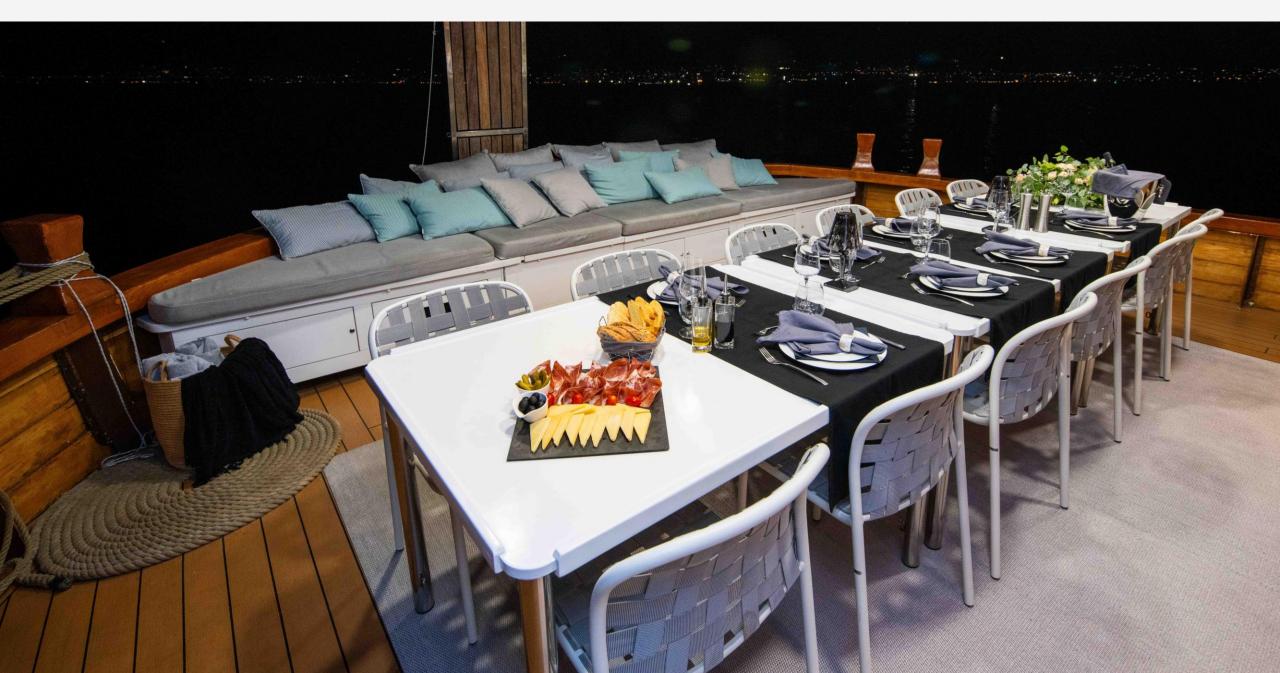

#### OVERVIEW

Green Ray embodies Croatia's maritime legacy, drawing inspiration from the historic trabakul vessel. Seamlessly blending elegance, comfort, and functionality, Green Ray promises an unmatched sailing experience along the Adriatic coast. Accommodating up to 12 guests in six cabins, including two doubles and four convertible en suites, Green Ray offers a tranquil retreat after each day's adventure. The inviting interior boasts a luminous main salon, perfect for relaxation and socializing. Enjoy outdoor dining and lounging on Green Ray's expansive decks, complete with panoramic views and ample seating. Equipped with various leisure amenities, Green Ray ensures every moment onboard is filled with excitement and possibility.

### KEY FEATURES

- Historical Inspiration: Green Ray draws inspiration from the iconic trabakul, a traditional wooden sailing vessel from the 15th century.
- Elegance and Comfort: Green Ray seamlessly blends elegance, comfort, and functionality.
- Spacious Accommodation: Green Ray offers accommodation for up to 12 guests across six cabins, including two doubles and four convertible en suites.
- Inviting Interior Design: Green Ray's inviting interior is where elegance meets comfort, with a luminous main salon and cabins located on the lower deck, providing a welcoming space to unwind and socialize.
- Expansive Outdoor Decks: Green Ray features expansive outdoor decks where guests can dine al fresco, recline in the lounge, and soak in panoramic views.