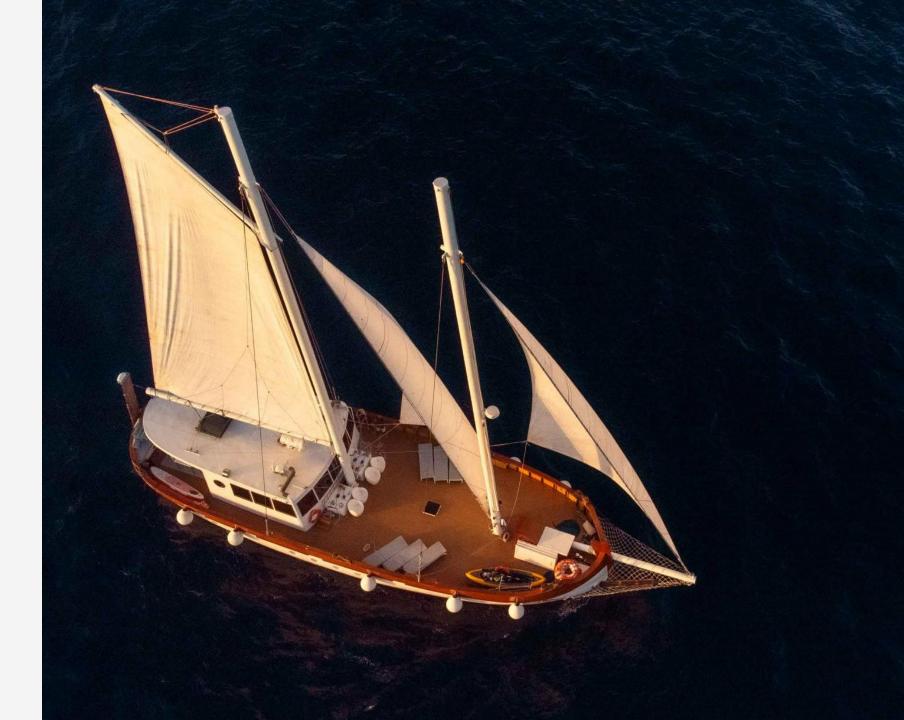

#### OVERVIEW

Green Ray embodies Croatia's maritime legacy, drawing inspiration from the historic trabakul vessel. Seamlessly blending elegance, comfort, and functionality, Green Ray promises an unmatched sailing experience along the Adriatic coast. Accommodating up to 12 guests in six cabins, including two doubles and four convertible en suites, Green Ray offers a tranquil retreat after each day's adventure. The inviting interior boasts a luminous main salon, perfect for relaxation and socializing. Enjoy outdoor dining and lounging on Green Ray's expansive decks, complete with panoramic views and ample seating. Equipped with various leisure amenities, Green Ray ensures every moment onboard is filled with excitement and possibility.

### KEY FEATURES

- Historical Inspiration: Green Ray draws inspiration from the iconic trabakul, a traditional wooden sailing vessel from the 15th century.
- Elegance and Comfort: Green Ray seamlessly blends elegance, comfort, and functionality.
- Spacious Accommodation: Green Ray offers accommodation for up to 12 guests across six cabins, including two doubles and four convertible en suites.
- Inviting Interior Design: Green Ray's inviting interior is where elegance meets comfort, with a luminous main salon and cabins located on the lower deck, providing a welcoming space to unwind and socialize.
- Expansive Outdoor Decks: Green Ray features expansive outdoor decks where guests can dine al fresco, recline in the lounge, and soak in panoramic views.