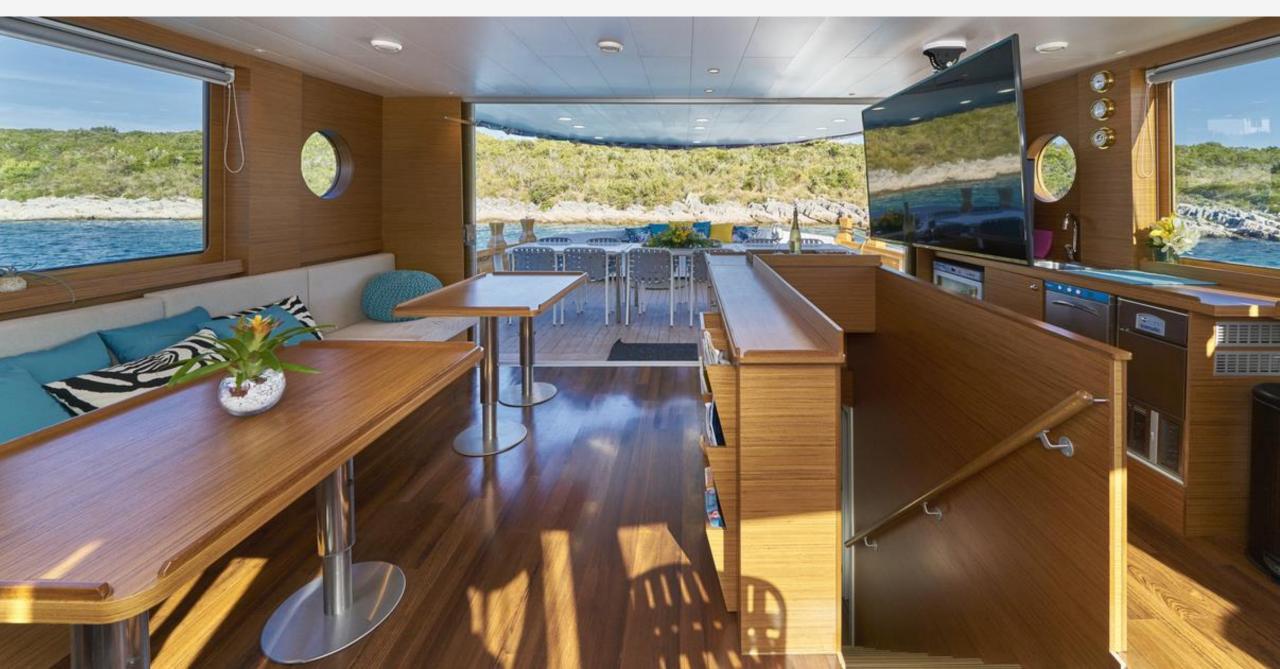

#### OVERVIEW

Green Ray embodies Croatia's maritime legacy, drawing inspiration from the historic trabakul vessel. Seamlessly blending elegance, comfort, and functionality, Green Ray promises an unmatched sailing experience along the Adriatic coast. Accommodating up to 12 guests in six cabins, including two doubles and four convertible en suites, Green Ray offers a tranquil retreat after each day's adventure. The inviting interior boasts a luminous main salon, perfect for relaxation and socializing. Enjoy outdoor dining and lounging on Green Ray's expansive decks, complete with panoramic views and ample seating. Equipped with various leisure amenities, Green Ray ensures every moment onboard is filled with excitement and possibility.

### KEY FEATURES

- Historical Inspiration: Green Ray draws inspiration from the iconic trabakul, a traditional wooden sailing vessel from the 15th century.
- Elegance and Comfort: Green Ray seamlessly blends elegance, comfort, and functionality.
- Spacious Accommodation: Green Ray offers accommodation for up to 12 guests across six cabins, including two doubles and four convertible en suites.
- Inviting Interior Design: Green Ray's inviting interior is where elegance meets comfort, with a luminous main salon and cabins located on the lower deck, providing a welcoming space to unwind and socialize.
- Expansive Outdoor Decks: Green Ray features expansive outdoor decks where guests can dine al fresco, recline in the lounge, and soak in panoramic views.