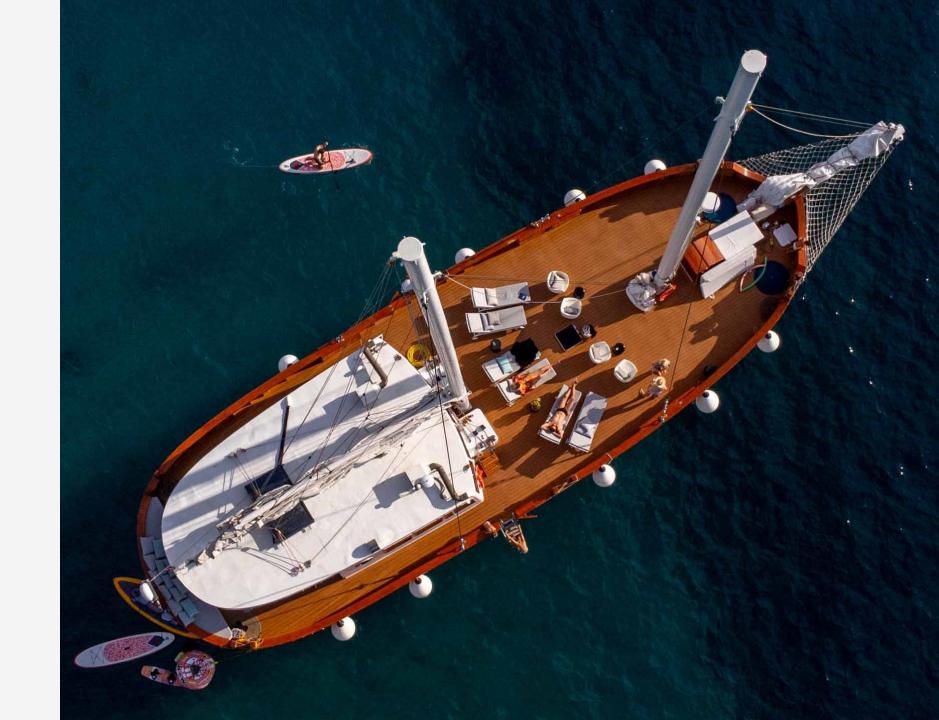

Green Ray SUNBATHING AREA

Green Ray SUNBATHING AREA

Green Ray SALON

Green Ray SALON

Green Ray DOUBLE CABIN

Green Ray DOUBLE CABIN

## WATER TOYS

- Tender Tiger 5,20m Yamaha 60 KS,
- Sea Scooter Yamaha 350 Li,
- Waterski for adults x 1,
- Wakeboard,
- SUP x 2,
- Kayak (2-seaters) x 2,
- Donut for adults x 1 and for kids x 2,
- Inflatable island CoolerZ<sup>™</sup> Tropical Breeze 389 x 274 cm.

Green Ray WATER TOYS

Green Ray LAYOUT