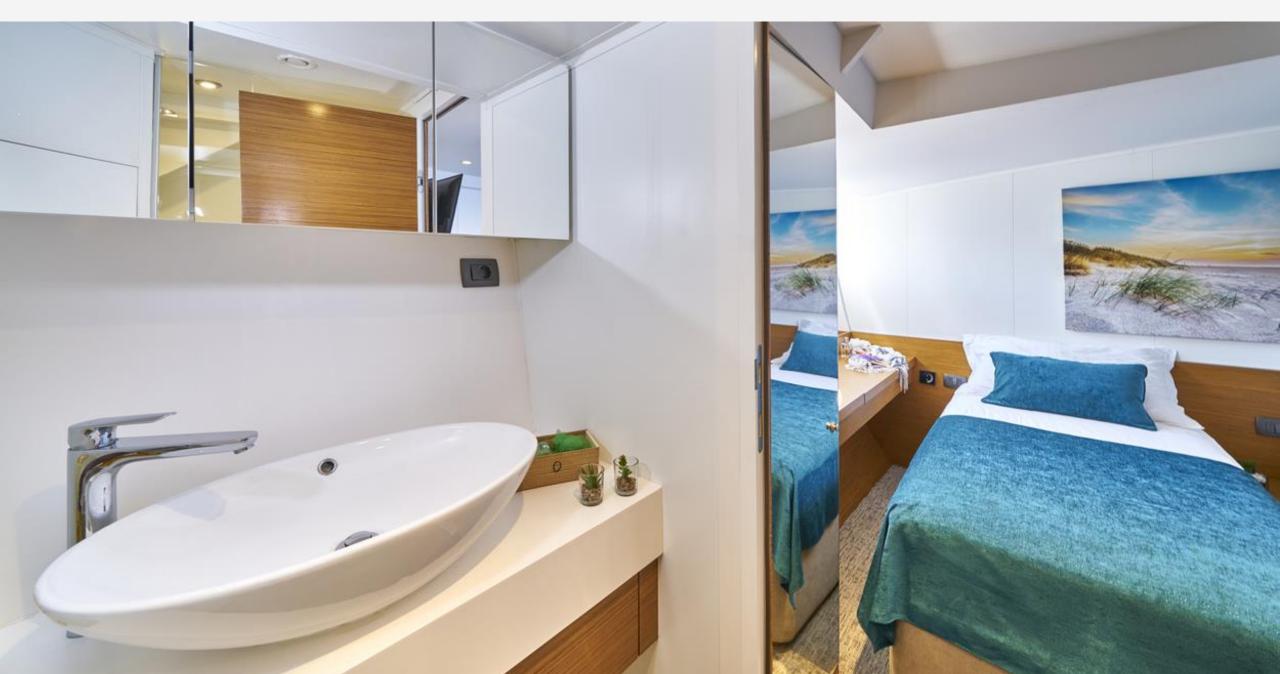

#### OVERVIEW

Green Ray embodies Croatia's maritime legacy, drawing inspiration from the historic trabakul vessel. Seamlessly blending elegance, comfort, and functionality, Green Ray promises an unmatched sailing experience along the Adriatic coast. Accommodating up to 12 guests in six cabins, including two doubles and four convertible en suites, Green Ray offers a tranquil retreat after each day's adventure. The inviting interior boasts a luminous main salon, perfect for relaxation and socializing. Enjoy outdoor dining and lounging on Green Ray's expansive decks, complete with panoramic views and ample seating. Equipped with various leisure amenities, Green Ray ensures every moment onboard is filled with excitement and possibility.

### KEY FEATURES

- Historical Inspiration: Green Ray draws inspiration from the iconic trabakul, a traditional wooden sailing vessel from the 15th century.
- Elegance and Comfort: Green Ray seamlessly blends elegance, comfort, and functionality.
- Spacious Accommodation: Green Ray offers accommodation for up to 12 guests across six cabins, including two doubles and four convertible en suites.
- Inviting Interior Design: Green Ray's inviting interior is where elegance meets comfort, with a luminous main salon and cabins located on the lower deck, providing a welcoming space to unwind and socialize.
- Expansive Outdoor Decks: Green Ray features expansive outdoor decks where guests can dine al fresco, recline in the lounge, and soak in panoramic views.

Green Ray SUNBATHING AREA

Green Ray SUNBATHING AREA

Green Ray SALON

Green Ray SALON

Green Ray DOUBLE CABIN

Green Ray DOUBLE CABIN