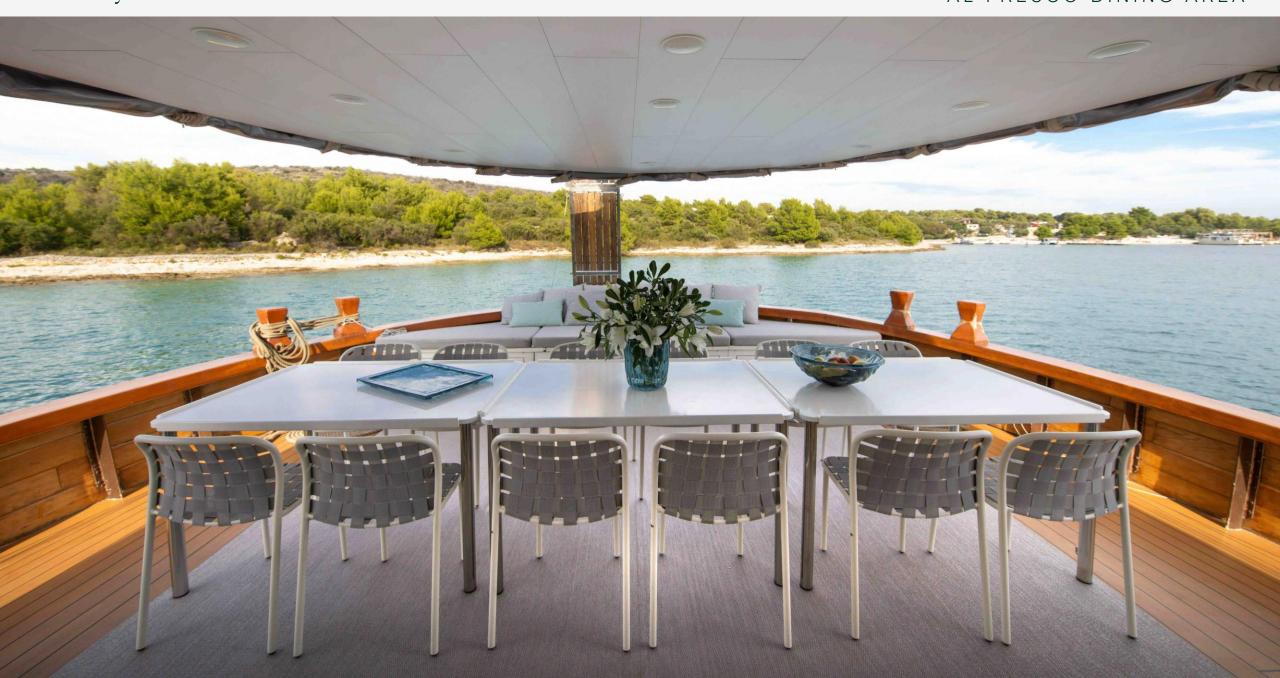

### KEY FEATURES

- Historical Inspiration: Green Ray draws inspiration from the iconic trabakul, a traditional wooden sailing vessel from the 15th century.
- Elegance and Comfort: Green Ray seamlessly blends elegance, comfort, and functionality.
- Spacious Accommodation: Green Ray offers accommodation for up to 12 guests across six cabins, including two doubles and four convertible en suites.
- Inviting Interior Design: Green Ray's inviting interior is where elegance meets comfort, with a luminous main salon and cabins located on the lower deck, providing a welcoming space to unwind and socialize.
- Expansive Outdoor Decks: Green Ray features expansive outdoor decks where guests can dine al fresco, recline in the lounge, and soak in panoramic views.