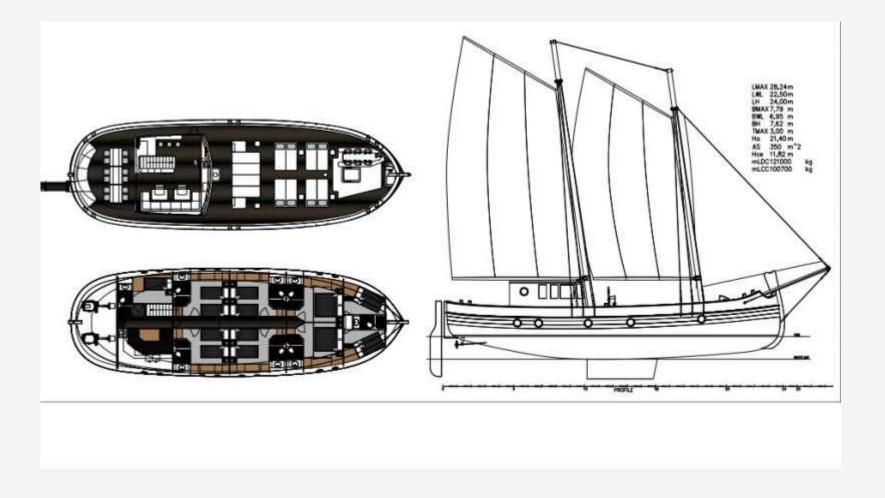

## **SPECIFICATIONS**

Accommodates 12 Guests in 6 Staterooms

Arrangements 2 Double, 4 Convertible Double to Twin

Length 28.24m

Beam 7.8m

Draft 3.0m

Built 2019

Hull Steel

Deck Epoxy Teak

Engines 2 x JOHN DEERE 4045AFM85

M3 - 200HP (149 kW) @ 2500 RPM

Electricity 12V / 24V / 220V

Air Condition In all closed spaces

Generators 2 x 25 John Deere

Cruising Speed 8 knots

Maximum Speed 12 knots

Green Ray WATER TOYS

Green Ray LAYOUT