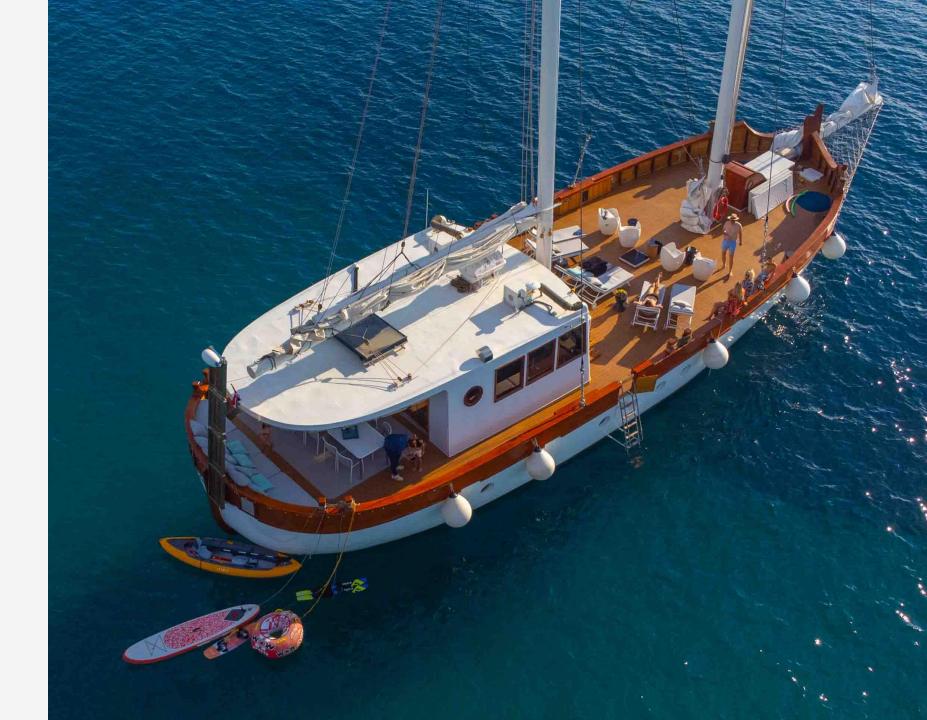

#### OVERVIEW

Green Ray embodies Croatia's maritime legacy, drawing inspiration from the historic trabakul vessel. Seamlessly blending elegance, comfort, and functionality, Green Ray promises an unmatched sailing experience along the Adriatic coast. Accommodating up to 12 guests in six cabins, including two doubles and four convertible en suites, Green Ray offers a tranquil retreat after each day's adventure. The inviting interior boasts a luminous main salon, perfect for relaxation and socializing. Enjoy outdoor dining and lounging on Green Ray's expansive decks, complete with panoramic views and ample seating. Equipped with various leisure amenities, Green Ray ensures every moment onboard is filled with excitement and possibility.

### KEY FEATURES

- Historical Inspiration: Green Ray draws inspiration from the iconic trabakul, a traditional wooden sailing vessel from the 15th century.
- Elegance and Comfort: Green Ray seamlessly blends elegance, comfort, and functionality.
- Spacious Accommodation: Green Ray offers accommodation for up to 12 guests across six cabins, including two doubles and four convertible en suites.
- Inviting Interior Design: Green Ray's inviting interior is where elegance meets comfort, with a luminous main salon and cabins located on the lower deck, providing a welcoming space to unwind and socialize.
- Expansive Outdoor Decks: Green Ray features expansive outdoor decks where guests can dine al fresco, recline in the lounge, and soak in panoramic views.

## WATER TOYS

- Tender Tiger 5,20m Yamaha 60 KS,
- Sea Scooter Yamaha 350 Li,
- Waterski for adults x 1,
- Wakeboard,
- SUP x 2,
- Kayak (2-seaters) x 2,
- Donut for adults x 1 and for kids x 2,
- Inflatable island CoolerZ<sup>™</sup> Tropical Breeze 389 x 274 cm.