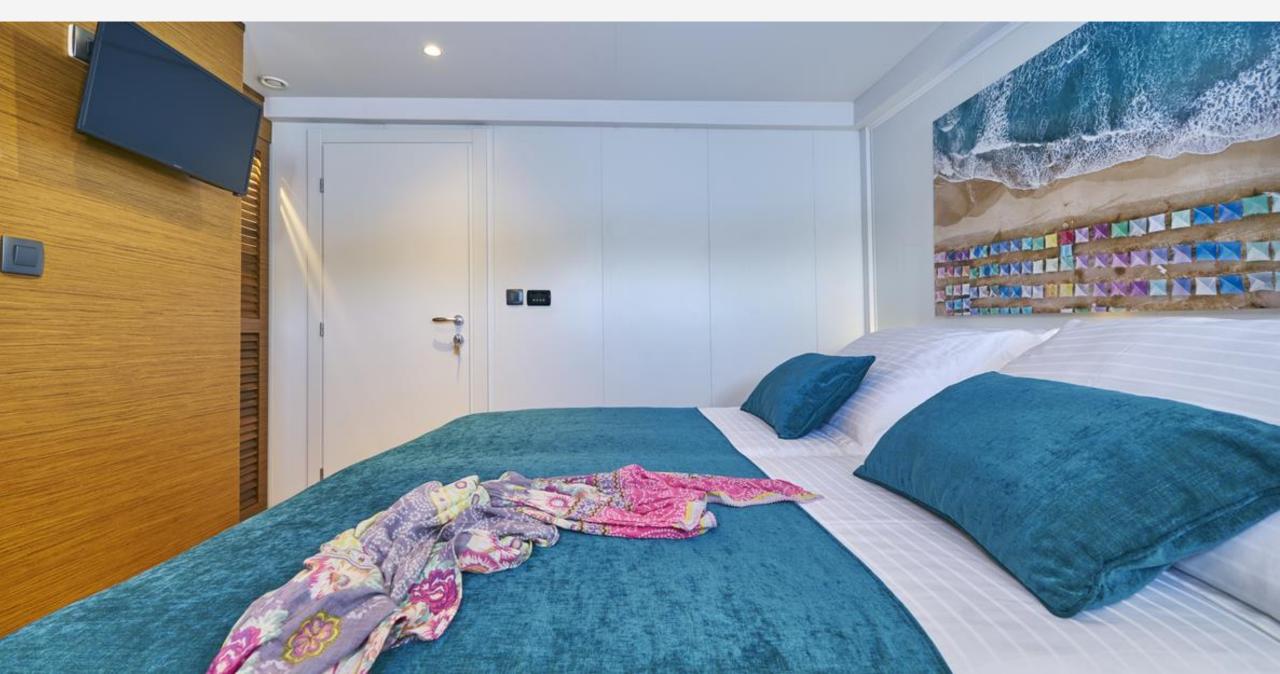

#### OVERVIEW

Green Ray embodies Croatia's maritime legacy, drawing inspiration from the historic trabakul vessel. Seamlessly blending elegance, comfort, and functionality, Green Ray promises an unmatched sailing experience along the Adriatic coast. Accommodating up to 12 guests in six cabins, including two doubles and four convertible en suites, Green Ray offers a tranquil retreat after each day's adventure. The inviting interior boasts a luminous main salon, perfect for relaxation and socializing. Enjoy outdoor dining and lounging on Green Ray's expansive decks, complete with panoramic views and ample seating. Equipped with various leisure amenities, Green Ray ensures every moment onboard is filled with excitement and possibility.

### KEY FEATURES

- Historical Inspiration: Green Ray draws inspiration from the iconic trabakul, a traditional wooden sailing vessel from the 15th century.
- Elegance and Comfort: Green Ray seamlessly blends elegance, comfort, and functionality.
- Spacious Accommodation: Green Ray offers accommodation for up to 12 guests across six cabins, including two doubles and four convertible en suites.
- Inviting Interior Design: Green Ray's inviting interior is where elegance meets comfort, with a luminous main salon and cabins located on the lower deck, providing a welcoming space to unwind and socialize.
- Expansive Outdoor Decks: Green Ray features expansive outdoor decks where guests can dine al fresco, recline in the lounge, and soak in panoramic views.