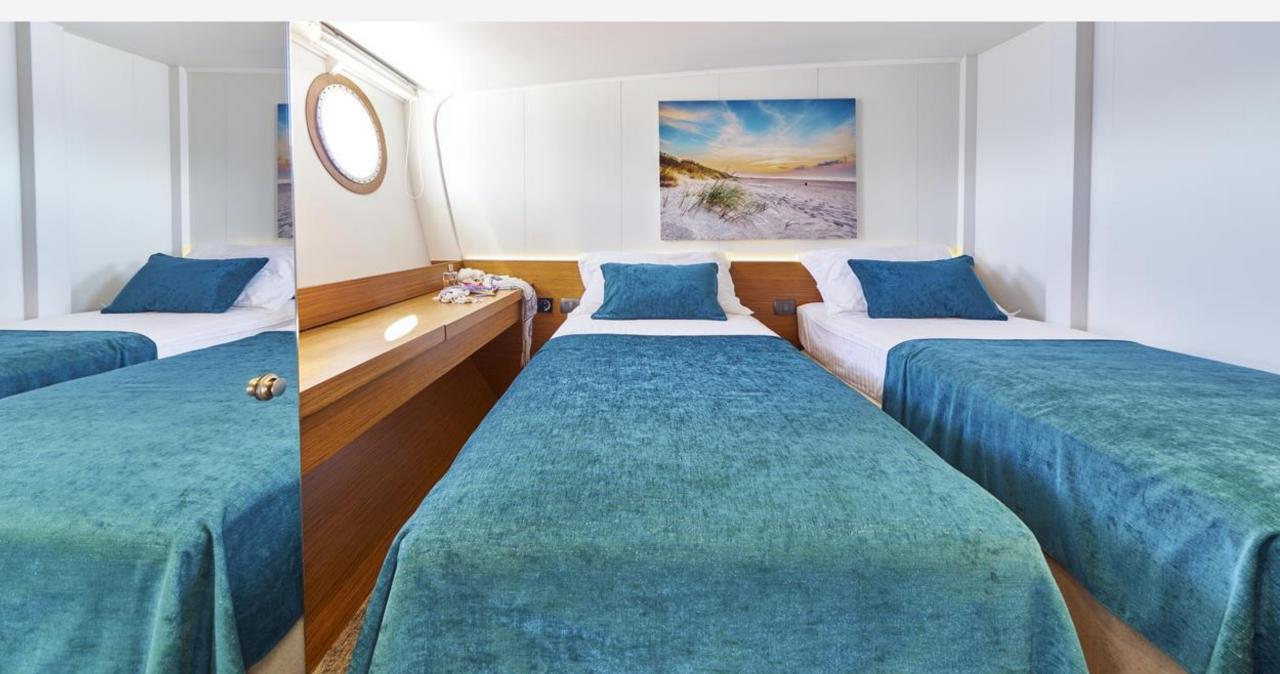

#### OVERVIEW

Green Ray embodies Croatia's maritime legacy, drawing inspiration from the historic trabakul vessel. Seamlessly blending elegance, comfort, and functionality, Green Ray promises an unmatched sailing experience along the Adriatic coast. Accommodating up to 12 guests in six cabins, including two doubles and four convertible en suites, Green Ray offers a tranquil retreat after each day's adventure. The inviting interior boasts a luminous main salon, perfect for relaxation and socializing. Enjoy outdoor dining and lounging on Green Ray's expansive decks, complete with panoramic views and ample seating. Equipped with various leisure amenities, Green Ray ensures every moment onboard is filled with excitement and possibility.

## **SPECIFICATIONS**

Accommodates 12 Guests in 6 Staterooms

Arrangements 2 Double, 4 Convertible Double to Twin

Length 28.24m

Beam 7.8m

Draft 3.0m

Built 2019

Hull Steel

### KEY FEATURES

- Historical Inspiration: Green Ray draws inspiration from the iconic trabakul, a traditional wooden sailing vessel from the 15th century.
- Elegance and Comfort: Green Ray seamlessly blends elegance, comfort, and functionality.
- Spacious Accommodation: Green Ray offers accommodation for up to 12 guests across six cabins, including two doubles and four convertible en suites.
- Inviting Interior Design: Green Ray's inviting interior is where elegance meets comfort, with a luminous main salon and cabins located on the lower deck, providing a welcoming space to unwind and socialize.
- Expansive Outdoor Decks: Green Ray features expansive outdoor decks where guests can dine al fresco, recline in the lounge, and soak in panoramic views.