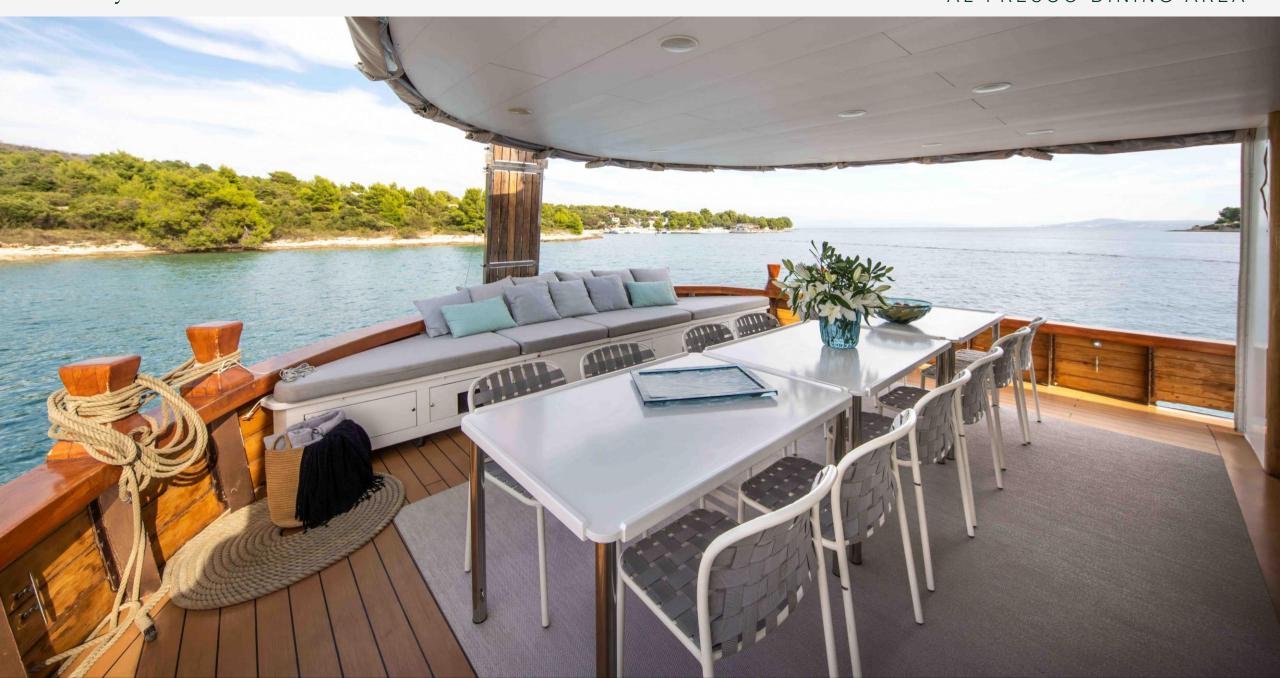

### KEY FEATURES

- Historical Inspiration: Green Ray draws inspiration from the iconic trabakul, a traditional wooden sailing vessel from the 15th century.
- Elegance and Comfort: Green Ray seamlessly blends elegance, comfort, and functionality.
- Spacious Accommodation: Green Ray offers accommodation for up to 12 guests across six cabins, including two doubles and four convertible en suites.
- Inviting Interior Design: Green Ray's inviting interior is where elegance meets comfort, with a luminous main salon and cabins located on the lower deck, providing a welcoming space to unwind and socialize.
- Expansive Outdoor Decks: Green Ray features expansive outdoor decks where guests can dine al fresco, recline in the lounge, and soak in panoramic views.