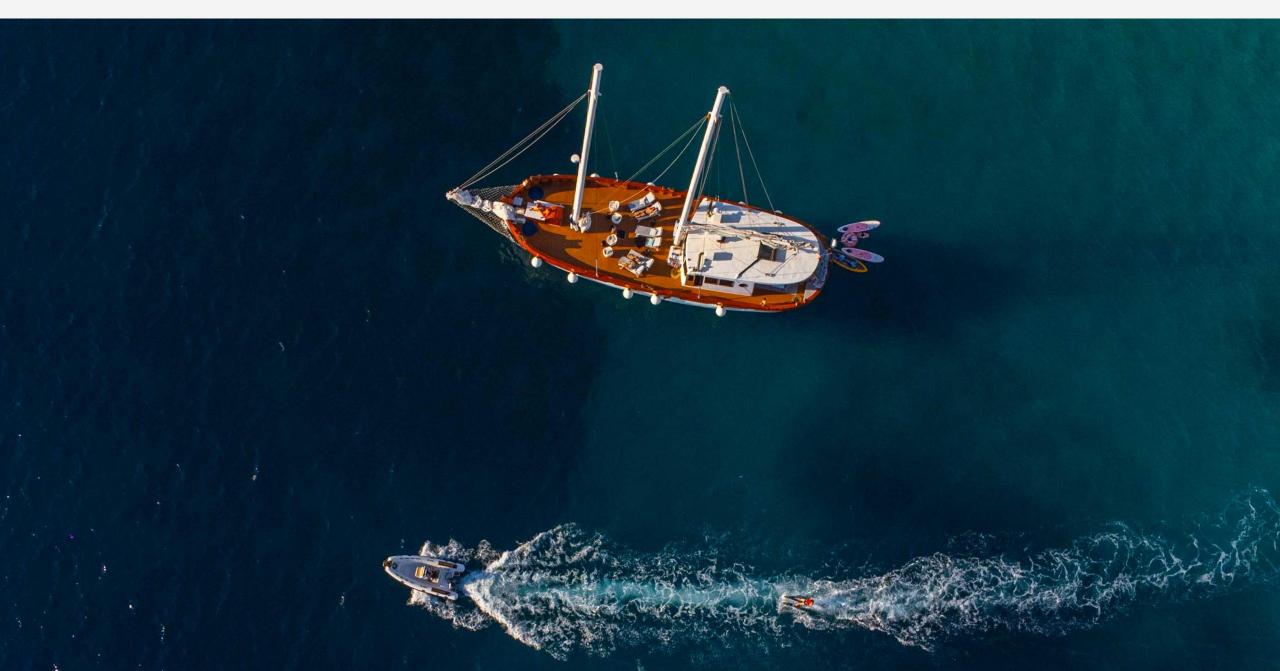

## WATER TOYS

- Tender Tiger 5,20m Yamaha 60 KS,
- Sea Scooter Yamaha 350 Li,
- Waterski for adults x 1,
- Wakeboard,
- SUP x 2,
- Kayak (2-seaters) x 2,
- Donut for adults x 1 and for kids x 2,
- Inflatable island CoolerZ<sup>™</sup> Tropical Breeze 389 x 274 cm.

Green Ray WATER TOYS

Green Ray LAYOUT