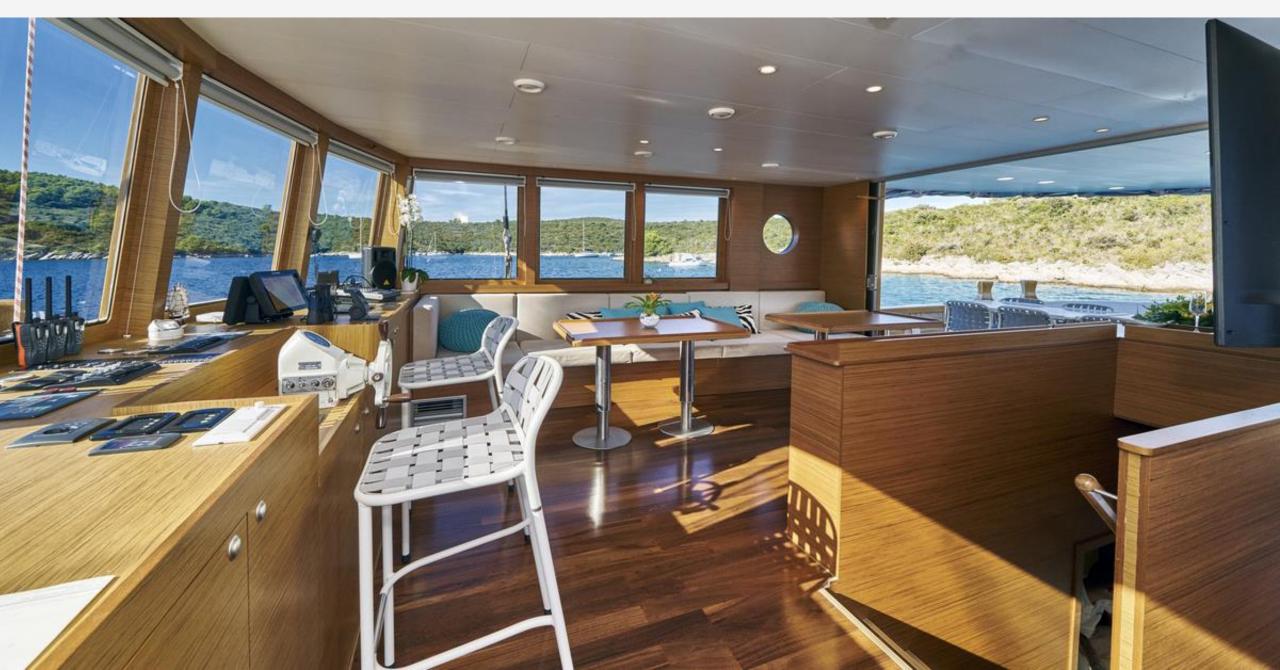

#### OVERVIEW

Green Ray embodies Croatia's maritime legacy, drawing inspiration from the historic trabakul vessel. Seamlessly blending elegance, comfort, and functionality, Green Ray promises an unmatched sailing experience along the Adriatic coast. Accommodating up to 12 guests in six cabins, including two doubles and four convertible en suites, Green Ray offers a tranquil retreat after each day's adventure. The inviting interior boasts a luminous main salon, perfect for relaxation and socializing. Enjoy outdoor dining and lounging on Green Ray's expansive decks, complete with panoramic views and ample seating. Equipped with various leisure amenities, Green Ray ensures every moment onboard is filled with excitement and possibility.

### KEY FEATURES

- Historical Inspiration: Green Ray draws inspiration from the iconic trabakul, a traditional wooden sailing vessel from the 15th century.
- Elegance and Comfort: Green Ray seamlessly blends elegance, comfort, and functionality.
- Spacious Accommodation: Green Ray offers accommodation for up to 12 guests across six cabins, including two doubles and four convertible en suites.
- Inviting Interior Design: Green Ray's inviting interior is where elegance meets comfort, with a luminous main salon and cabins located on the lower deck, providing a welcoming space to unwind and socialize.
- Expansive Outdoor Decks: Green Ray features expansive outdoor decks where guests can dine al fresco, recline in the lounge, and soak in panoramic views.