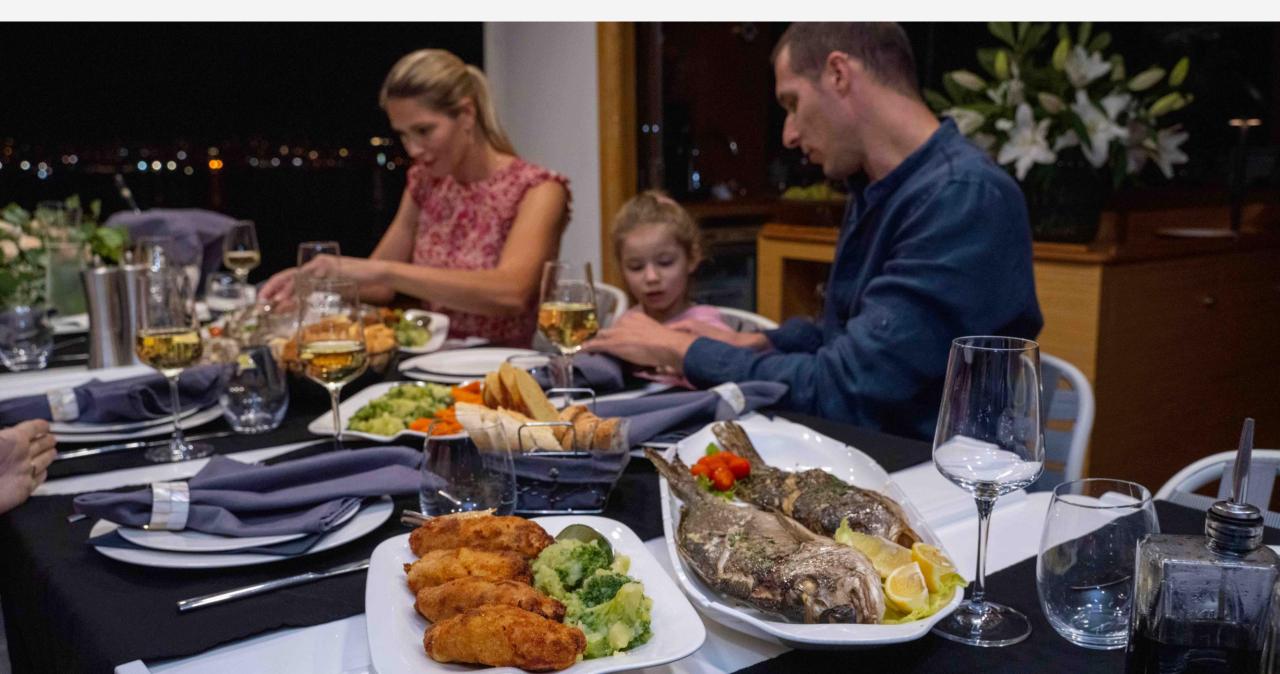

#### OVERVIEW

Green Ray embodies Croatia's maritime legacy, drawing inspiration from the historic trabakul vessel. Seamlessly blending elegance, comfort, and functionality, Green Ray promises an unmatched sailing experience along the Adriatic coast. Accommodating up to 12 guests in six cabins, including two doubles and four convertible en suites, Green Ray offers a tranquil retreat after each day's adventure. The inviting interior boasts a luminous main salon, perfect for relaxation and socializing. Enjoy outdoor dining and lounging on Green Ray's expansive decks, complete with panoramic views and ample seating. Equipped with various leisure amenities, Green Ray ensures every moment onboard is filled with excitement and possibility.

### KEY FEATURES

- Historical Inspiration: Green Ray draws inspiration from the iconic trabakul, a traditional wooden sailing vessel from the 15th century.
- Elegance and Comfort: Green Ray seamlessly blends elegance, comfort, and functionality.
- Spacious Accommodation: Green Ray offers accommodation for up to 12 guests across six cabins, including two doubles and four convertible en suites.
- Inviting Interior Design: Green Ray's inviting interior is where elegance meets comfort, with a luminous main salon and cabins located on the lower deck, providing a welcoming space to unwind and socialize.
- Expansive Outdoor Decks: Green Ray features expansive outdoor decks where guests can dine al fresco, recline in the lounge, and soak in panoramic views.