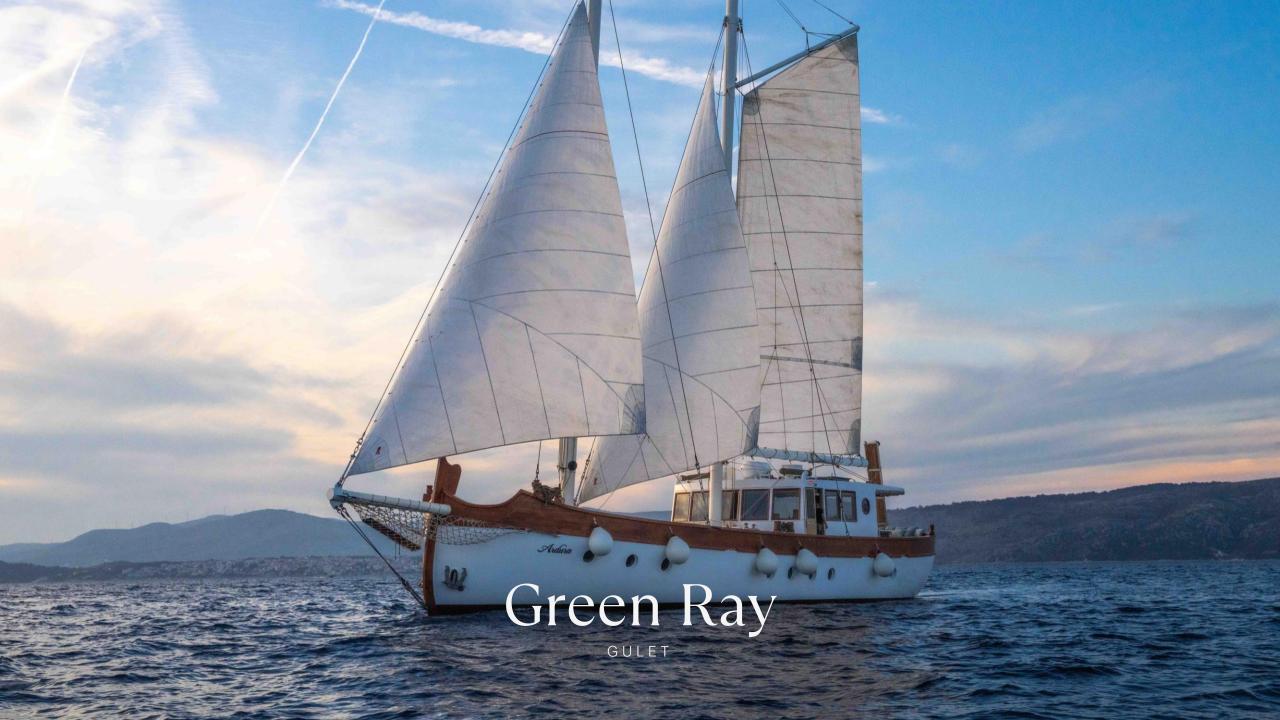

#### OVERVIEW

Green Ray embodies Croatia's maritime legacy, drawing inspiration from the historic trabakul vessel. Seamlessly blending elegance, comfort, and functionality, Green Ray promises an unmatched sailing experience along the Adriatic coast. Accommodating up to 12 guests in six cabins, including two doubles and four convertible en suites, Green Ray offers a tranquil retreat after each day's adventure. The inviting interior boasts a luminous main salon, perfect for relaxation and socializing. Enjoy outdoor dining and lounging on Green Ray's expansive decks, complete with panoramic views and ample seating. Equipped with various leisure amenities, Green Ray ensures every moment onboard is filled with excitement and possibility.

# Green Ray

GULET