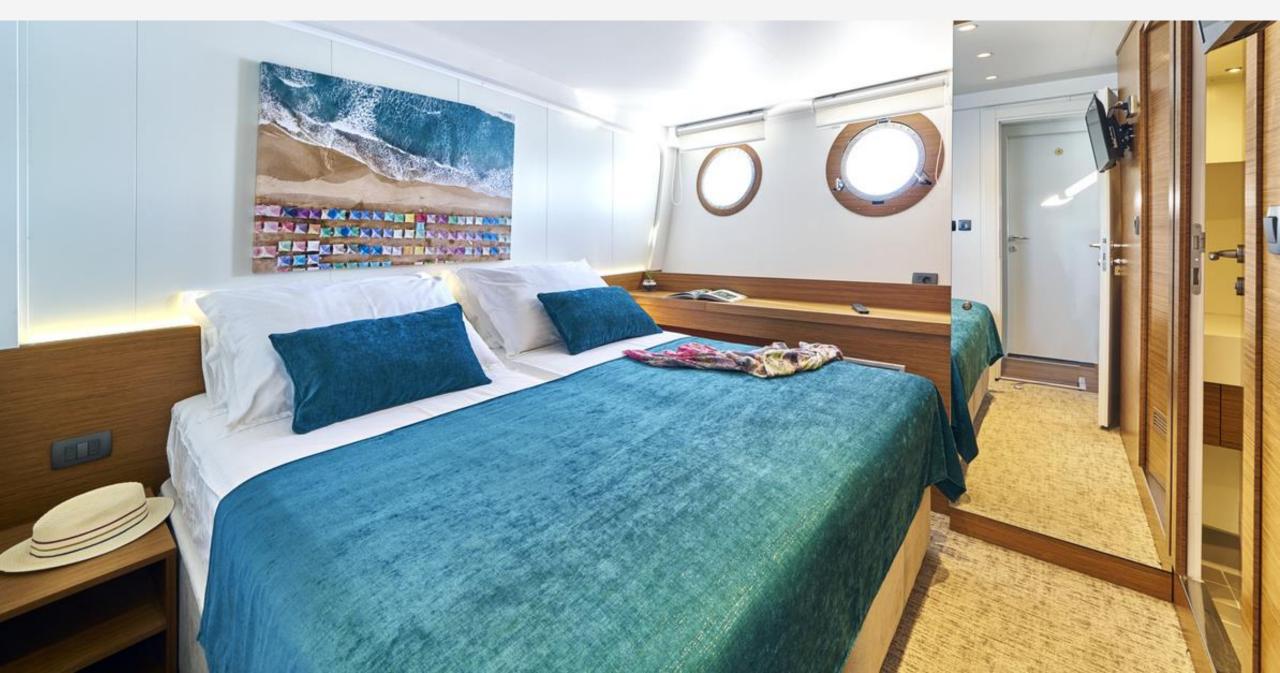

#### OVERVIEW

Green Ray embodies Croatia's maritime legacy, drawing inspiration from the historic trabakul vessel. Seamlessly blending elegance, comfort, and functionality, Green Ray promises an unmatched sailing experience along the Adriatic coast. Accommodating up to 12 guests in six cabins, including two doubles and four convertible en suites, Green Ray offers a tranquil retreat after each day's adventure. The inviting interior boasts a luminous main salon, perfect for relaxation and socializing. Enjoy outdoor dining and lounging on Green Ray's expansive decks, complete with panoramic views and ample seating. Equipped with various leisure amenities, Green Ray ensures every moment onboard is filled with excitement and possibility.

### KEY FEATURES

- Historical Inspiration: Green Ray draws inspiration from the iconic trabakul, a traditional wooden sailing vessel from the 15th century.
- Elegance and Comfort: Green Ray seamlessly blends elegance, comfort, and functionality.
- Spacious Accommodation: Green Ray offers accommodation for up to 12 guests across six cabins, including two doubles and four convertible en suites.
- Inviting Interior Design: Green Ray's inviting interior is where elegance meets comfort, with a luminous main salon and cabins located on the lower deck, providing a welcoming space to unwind and socialize.
- Expansive Outdoor Decks: Green Ray features expansive outdoor decks where guests can dine al fresco, recline in the lounge, and soak in panoramic views.

Green Ray SUNBATHING AREA

Green Ray SUNBATHING AREA

Green Ray SALON

Green Ray SALON

Green Ray DOUBLE CABIN

Green Ray DOUBLE CABIN